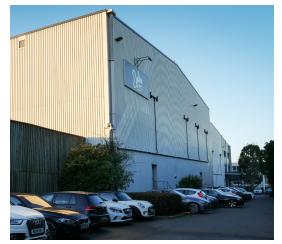

#### DESCRIPTION

The property is to be refurbished and comprises a detached, high bay warehouse with ancillary offices, loading yards on two sides and allocated car parking to the front. It is currently fitted out for frozen and ambient storage which will be removed if not required and the unit will then be refurbished.

The warehouse has an eaves height of circa 9.8m and benefits from good internal access via 4 level and 13 dock level loading doors. There are large service yards with ancillary parking area to the south and west of the warehouse, with a maximum yard depth of approximately 60m to the west, and 48m to the south. The main offices are arranged over ground, first and second floors fronting Rubastic Road. There are additional offices at first floor level fronting the yard above the loading doors, which the landlord intends to convert to storage mezzanine.