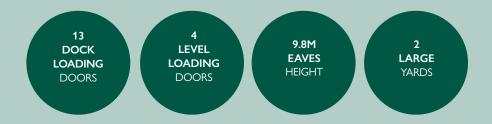

The warehouse has an eaves height of circa 9.8m and benefits from good internal access via 4 level and 13 dock level loading doors. There are large service yards with ancillary parking area to the south and west of the warehouse, with a maximum yard depth of approximately 60m to the west, and 48m to the south. The main offices are arranged over ground, first and second floors fronting Rubastic Road. There are additional offices at first floor level fronting the yard above the loading doors, which the landlord intends to convert to storage mezzanine.