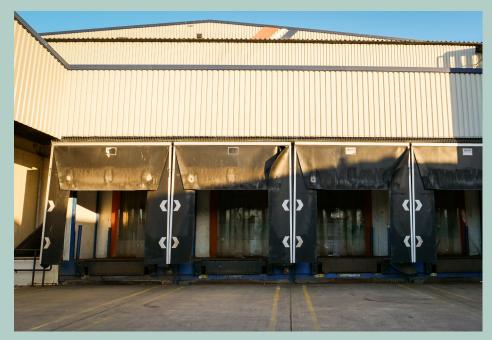

The warehouse has an eaves height of circa 9.8m and benefits from good internal access via 4 level and 13 dock level loading doors. There are large service yards with ancillary parking area to the south and west of the warehouse, with a maximum yard depth of approximately 60m to the west, and 48m to the south. The main offices are arranged over ground, first and second floors fronting Rubastic Road. There are additional offices at first floor level fronting the yard above the loading doors, which the landlord intends to convert to storage mezzanine.