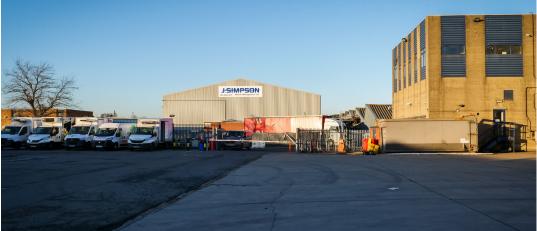

#### DESCRIPTION

The property is to be refurbished and comprises a detached, high bay warehouse with ancillary offices, loading yards on two sides and allocated car parking to the front. It is currently fitted out for frozen and ambient storage which will be removed if not required and the unit will then be refurbished.

The warehouse has an eaves height of circa 9.8m and benefits from good internal access via 4 level and 13 dock level loading doors. There are large service yards with ancillary parking area to the south and west of the warehouse, with a maximum yard depth of approximately 60m to the west, and 48m to the south. The main offices are arranged over ground, first and second floors fronting Rubastic Road. There are additional offices at first floor level fronting the yard above the loading doors, which the landlord intends to convert to storage mezzanine.