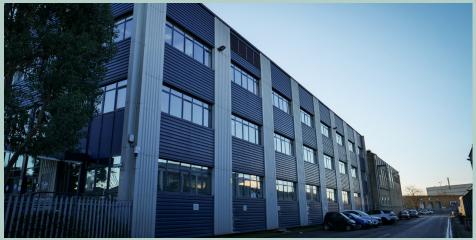

The warehouse has an eaves height of circa 9.8m and benefits from good internal access via 4 level and 13 dock level loading doors. There are large service yards with ancillary parking area to the south and west of the warehouse, with a maximum yard depth of approximately 60m to the west, and 48m to the south. The main offices are arranged over ground, first and second floors fronting Rubastic Road. There are additional offices at first floor level fronting the yard above the loading doors, which the landlord intends to convert to storage mezzanine.