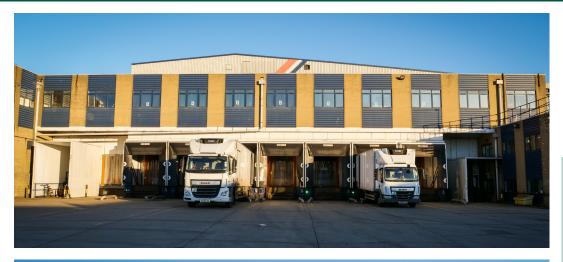

The warehouse has an eaves height of circa 9.8m and benefits from good internal access via 4 level and 13 dock level loading doors. There are large service yards with ancillary parking area to the south and west of the warehouse, with a maximum yard depth of approximately 60m to the west, and 48m to the south. The main offices are arranged over ground, first and second floors fronting Rubastic Road. There are additional offices at first floor level fronting the yard above the loading doors, which the landlord intends to convert to storage mezzanine.