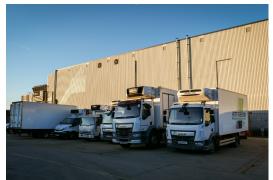

The warehouse has an eaves height of circa 9.8m and benefits from good internal access via 4 level and 13 dock level loading doors. There are large service yards with ancillary parking area to the south and west of the warehouse, with a maximum yard depth of approximately 60m to the west, and 48m to the south. The main offices are arranged over ground, first and second floors fronting Rubastic Road. There are additional offices at first floor level fronting the yard above the loading doors, which the landlord intends to convert to storage mezzanine.