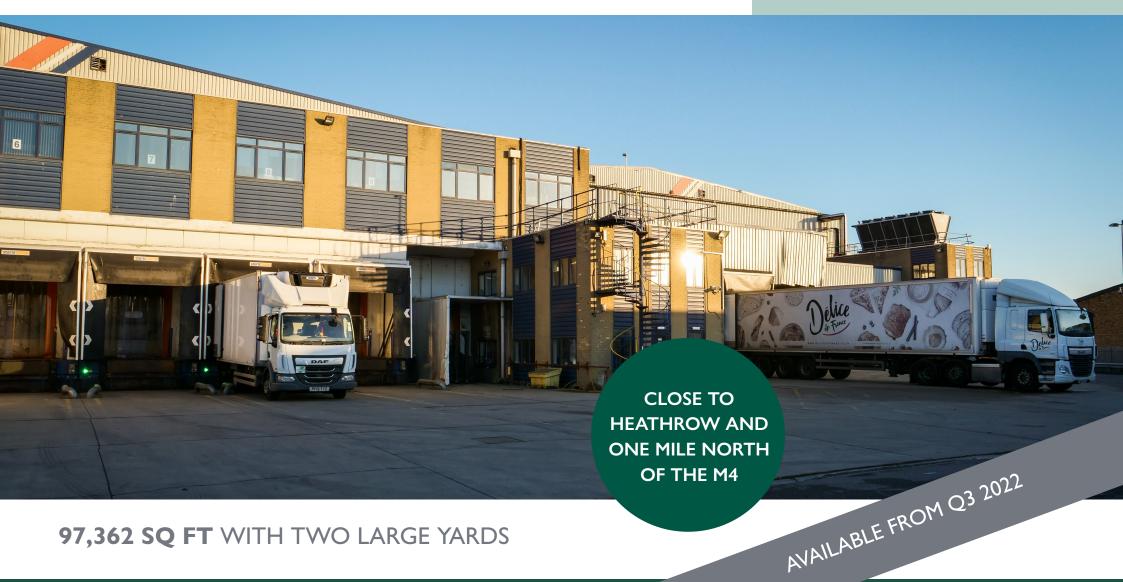

#### DESCRIPTION

The property is to be refurbished and comprises a detached, high bay warehouse with ancillary offices, loading yards on two sides and allocated car parking to the front. It is currently fitted out for frozen and ambient storage which will be removed if not required and the unit will then be refurbished.

The warehouse has an eaves height of circa 9.8m and benefits from good internal access via 4 level and 13 dock level loading doors. There are large service yards with ancillary parking area to the south and west of the warehouse, with a maximum yard depth of approximately 60m to the west, and 48m to the south. The main offices are arranged over ground, first and second floors fronting Rubastic Road. There are additional offices at first floor level fronting the yard above the loading doors, which the landlord intends to convert to storage mezzanine.

### **ACCOMMODATION**

| DEMISE                      | SQ. FT | SQ. M   |
|-----------------------------|--------|---------|
| Warehouse                   | 58,014 | 5,389.7 |
| Ground Floor Office         | 14,233 | 1,322.3 |
| 1st Floor Office            | 8,123  | 754.7   |
| 2nd Floor Office            | 7,057  | 655.6   |
| 3rd Floor Plant Room        | 799    | 74.2    |
| 1st floor Storage Mezzanine | 9,136  | 848.8   |
| TOTAL GIA approx            | 97,362 | 9,045.2 |

### LOCATION

The property is located on Brent Road in Southall approximately 1 mile north of the M4 motorway Junction 3 and 5 miles east of the M25 Junction 15.

Southall railway station, Hounslow West underground station (Piccadilly Line) and Hayes & Harlington main line station are all within close proximity and run regular services to and from London Paddington (approximately 18 minutes). Accessed via Hayes Road and Western Road, the property is situated close to the A312 Hayes Bypass which provides swift access between the M4 and the A40 Western Avenue. The A406 (North Circular) is 7 miles to the east and Heathrow Airport is just over 3 miles to the south west.