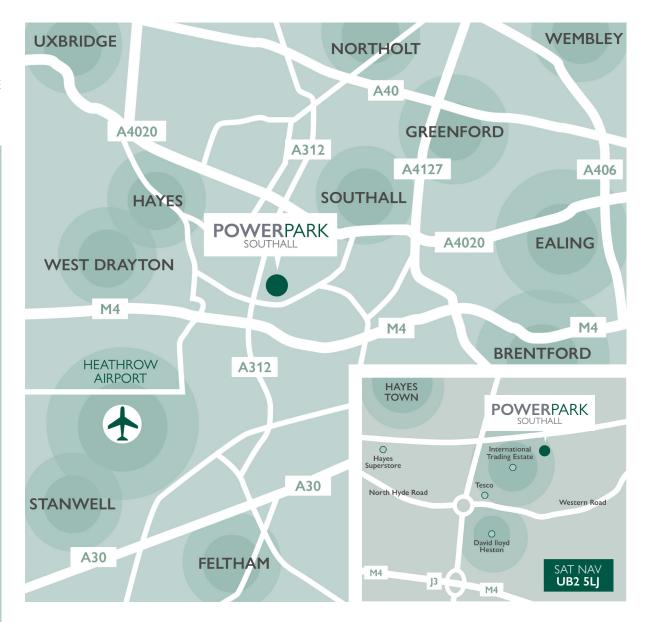

### LOCATION

The property is located on Brent Road in Southall approximately 1 mile north of the M4 motorway Junction 3 and 5 miles east of the M25 Junction 15.

Southall railway station, Hounslow West underground station (Piccadilly Line) and Hayes & Harlington main line station are all within close proximity and run regular services to and from London Paddington (approximately 18 minutes). Accessed via Hayes Road and Western Road, the property is situated close to the A312 Hayes Bypass which provides swift access between the M4 and the A40 Western Avenue. The A406 (North Circular) is 7 miles to the east and Heathrow Airport is just over 3 miles to the south west.