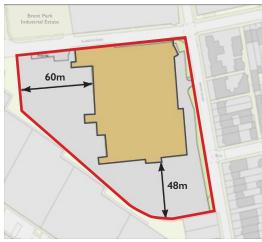

The warehouse has an eaves height of circa 9.8m and benefits from good internal access via 4 level and 13 dock level loading doors. There are large service yards with ancillary parking area to the south and west of the warehouse, with a maximum yard depth of approximately 60m to the west, and 48m to the south. The main offices are arranged over ground, first and second floors fronting Rubastic Road. There are additional offices at first floor level fronting the yard above the loading doors, which the landlord intends to convert to storage mezzanine.